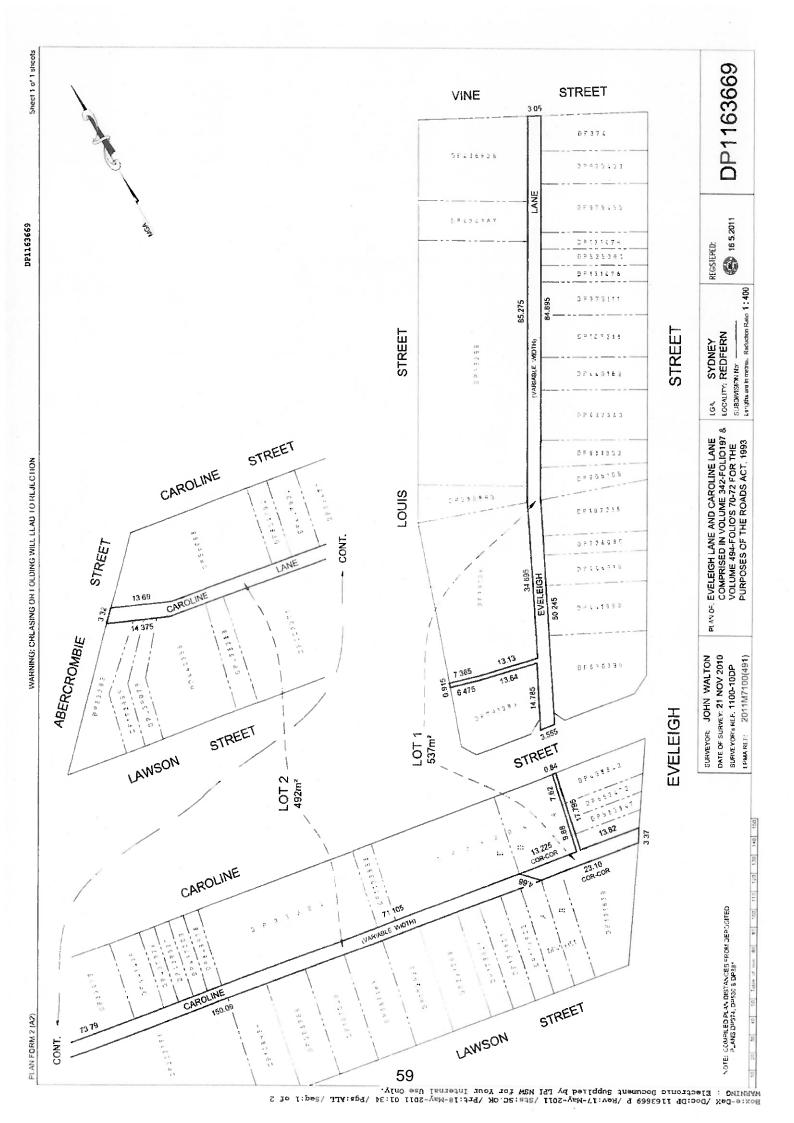

## **Attachment F**

Deposited Plan Administration Sheet – DP1163669

**PLAN FORM 6** 

WARNING: Creasing or folding will lead to rejection

| DEPOSITED PLAN ADMINISTRATION SHEET Sheet 1 of 1 sheet(s)                                                                                                                                             |                                                                                                                                                                                                                                                                                                                                 |
|-------------------------------------------------------------------------------------------------------------------------------------------------------------------------------------------------------|---------------------------------------------------------------------------------------------------------------------------------------------------------------------------------------------------------------------------------------------------------------------------------------------------------------------------------|
| SIGNATURES, SEALS AND STATEMENTS of intention to dedicate public roads, public reserves and drainage reserves or create easements, restrictions on the use of land and positive covenants             | DP1163669 S                                                                                                                                                                                                                                                                                                                     |
|                                                                                                                                                                                                       | Registered: 16.5.2011 Title System: TORRENS Purpose: ROADS ACT 1993                                                                                                                                                                                                                                                             |
| * COMPRISED IN VOLUME 342 FOLIO 197 & VOLUME 494 FOLIOS 70-72                                                                                                                                         | PLAN OF EVELEIGH LANE AND  CAROLINE LANE*FOR  PURPOSES OF THE ROADS  ACT, 1993                                                                                                                                                                                                                                                  |
|                                                                                                                                                                                                       | LGA: SYDNEY Locality: REDFERN Parish: ALEXANDRIA County: CUMBERLAND                                                                                                                                                                                                                                                             |
| If space is insufficient use PLAN FORM 6A annexure sheet  Crown Lands NSW/Western Lands Office Approval I                                                                                             | Survey Certificate  I, JOHN WALTON  of DAW & WALTON PTY LTD  a surveyor registered under the Surveying and Spatial Information Act 2002, certify that the survey represented in this plan is accurate, has been made in accordance with the Surveying and Spatial Information Regulation 2006 and was completed on: 21 NOV 2010 |
| Signature:  Date:  File Number:  Office:  Subdivision Certificate  I certify that the provisions of s. 109J of the Environmental Planning and Assessment Act 1979 have been satisfied in relation to: | (specify the land actually surveyed or specify any land shown in the plan that is not the survey the survey)  Signature Dated:                                                                                                                                                                                                  |
| the proposed                                                                                                                                                                                          | Plans used in the preparation of survey/compilation  DP374  DP530  DP881                                                                                                                                                                                                                                                        |
| * Strike through inapplicable parts.                                                                                                                                                                  | If space is insufficient use PLAN FORM 6A annexure sheet                                                                                                                                                                                                                                                                        |
| anna anaga mappinasara panai                                                                                                                                                                          | Surveyor's Reference: 1100-10DP                                                                                                                                                                                                                                                                                                 |